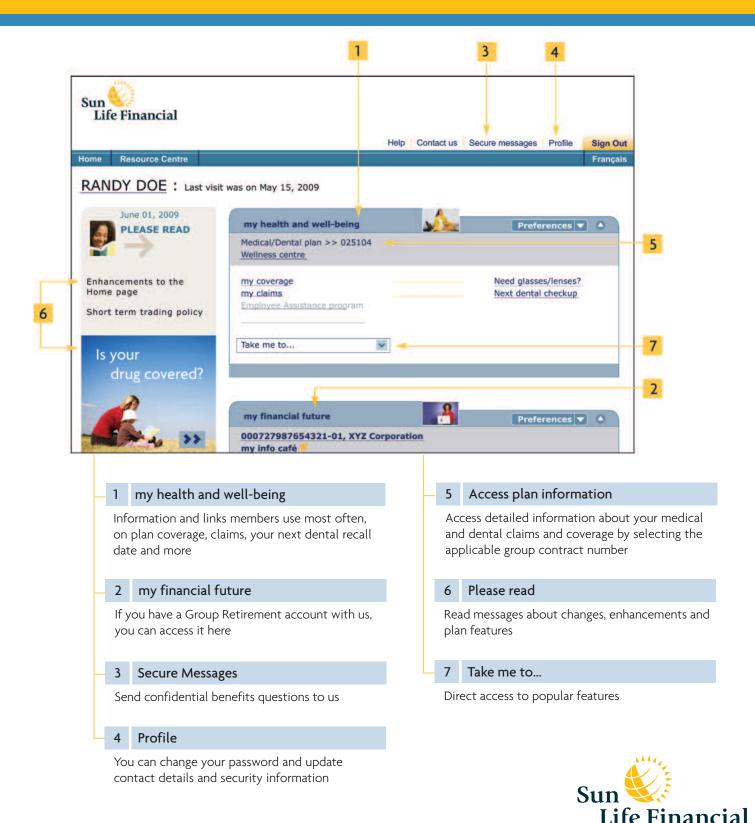

## My Benefits Online – at a glance

The Home page — this is the starting page when you sign on to www.mysunlife.ca. Some of the features listed below may not be part of your benefits plan.

The Quick view gives you easy access to your Medical and Dental claims and coverage information.