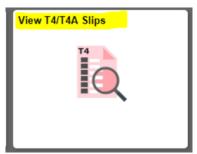

3) Click on the 'View T4/T4A Slips' tile, from the available selection of tiles:

4) Select the tax slip you would like to view from your available list of tax slips for the tax year by clicking 'Year End Slip' in the applicable row: