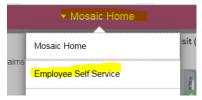

## How to access your T4 or T4A tax slips

- 1) Via your web browser login to Mosaic, using your MacID and password, at <a href="mosaic.mcmaster.ca">mosaic.mcmaster.ca</a>
- 2) On the Mosaic homepage, select 'Employee Self Service' from the 'Mosaic Home' dropdown menu: