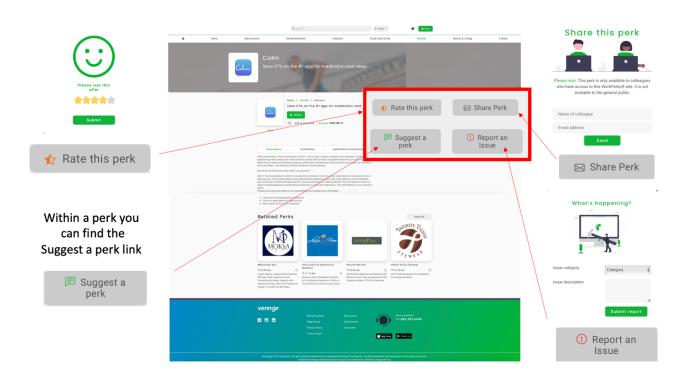

#### Share, Rate, Report, Favourite or Suggest-A-Perk

- Share let another user know about a perk you think they'd be interested in
- Report if you have an issue using the perk or something you think we should know about this offer / the merchant this is how you would do that
- Favourite if you plan on using a perk in the future, make it your favourite by clicking on the heart (it will turn red when it's on your favourite list). This will now be more easily located and appear in your profile under Favourites
- Suggest A Perk directs you to our Suggest-A-Perk page that allows <u>you</u> to tell us which businesses you'd like to see on the platform.

# Suggest-A-Perk Page