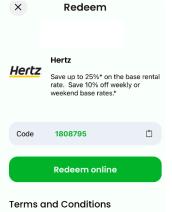

Our merchants define which redemption methods are available for their perk. The redemption methods you will see are the following:

- In-Store
- Online
- Telephone
- Email

## **Redemption Methods**

## **Redeeming Perks**

Online, In-Store, Telephone, Email are the most commom redemption methods you will see. (The redemption methods are determined by the merchant.)