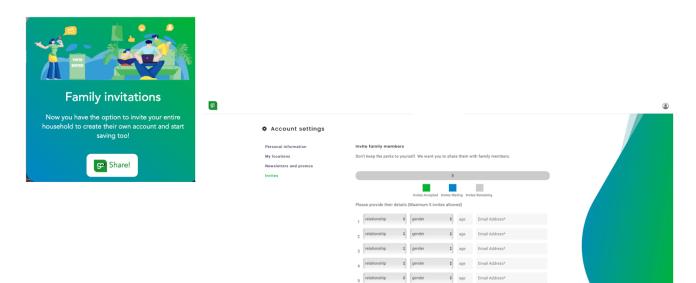

# Inviting Family members to the program

• within your Account settings - under "Invites"