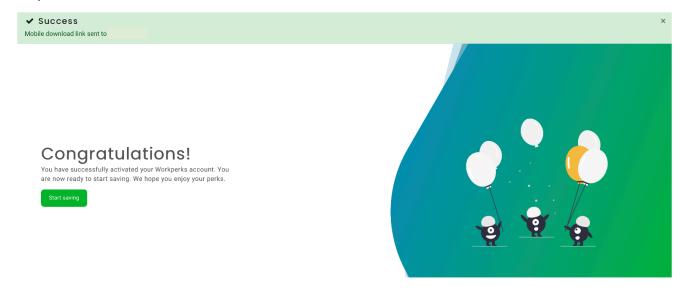

#### Congratulations!

You have successfully activated your Workperks account. You are now ready to start saving. We hope you enjoy your perks.

By clicking on 'Start saving' you will be directed to the homepage of the mobile app