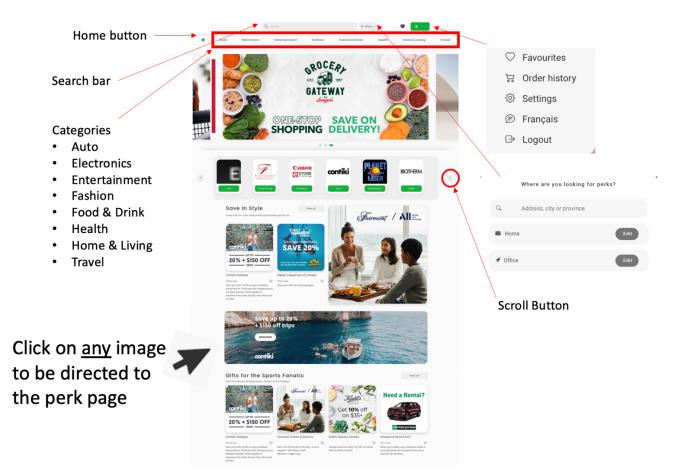

# NAVAGATING THE MOBILE APP

Once logged in, you'll be brought to the homepage of the mobile app (picture below). It's similarity to the desktop version should make it just as easy to navigate.

Here you can search for perks by category, location, favourites and even by name or type of service provided.

Navigate to the Category section by clicking pressing on 88

# 

- Here you can search by business name or by the service or product you're looking for
- You can search by your different pre-loaded locations or via GPS
- You can also search perks by their redemption method

# **Category Section**

• Narrowing down your search