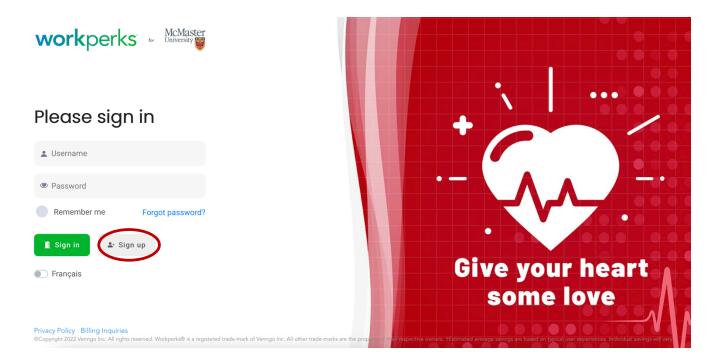

# CREATING YOUR ACCOUNT VIA DESKTOP

#### Step 1: Visit: mcmaster.venngo.com

• Click on the "Sign Up" button to begin setting up your account