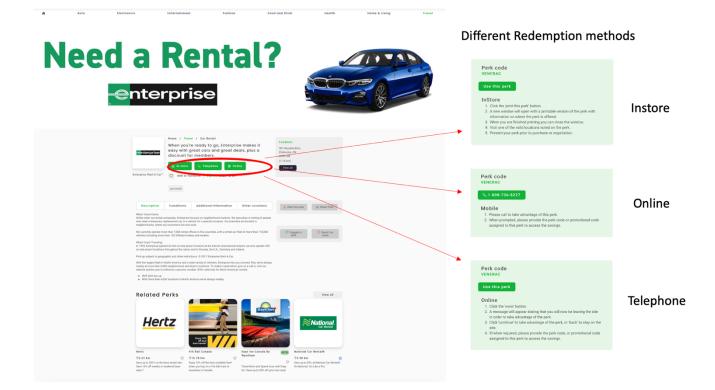

Our merchants define which redemption methods are available for their perk. The redemption methods you will see are the following:

- In-Store
- Online
- Telephone
- Email

## **Redemption Methods**

## **Redeeming Perks**

Online, In-Store, Telephone, Email are the most commom redemption methods you will see. (The redemption methods are determined by the merchant.)