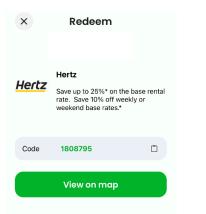

Our merchant Perk Pages outline a number of things as displayed below:

- Overview of the offer being provided
- Overview of the company itself
- Redemption methods
- Expiry date of the offer
- The ability to rate the perk (if you've used it)
- The terms and conditions of the offer
- The ability to add this perk to your favourites section
- The ability to share this perk with another user

Our merchants define which redemption methods are available for their perk. The redemption methods you will see are the following:

- In-Store
- Online
- Telephone
- Email

#### Terms and Conditions

Save 10% off weekly or weekend base rates.\* Use CDP ID # 1808795 and PC# 205618.

In a novariab and PLW 200618.
\*Discount applies to pay later base rate. Includes time and mileage charges only. Taxes, fees and options excluded. Minimum two (2) day rental required. Saturday night keep required. Promotion Code must be provided at time of reservation. This offer is available at participating Herz locations in Canada, the U.S. and Puerto Rico. Twenty-four (24) hour advance reservation required. Valid on mid-size car classes and above except Dream cars. Offer has no cash value, and may not be used with other discounts, promotions or special rates. Offer valid for vehicle pick up through 12/31/2021. Subject to availability, blackout pendos and additional restrictions. ® Registered Trademark of Hertz System, Inc., Used Under License. @2020 Hertz System, Inc.