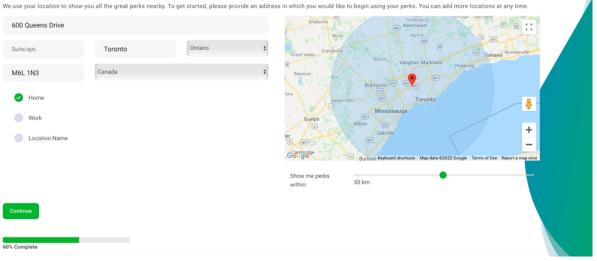

# Step 5: Set up your location

- Delete any default addresses
- Add your home & work address
- \*\*You can add additional locations at any time

Note: Google maps may default to your nearest location

#### Add a location