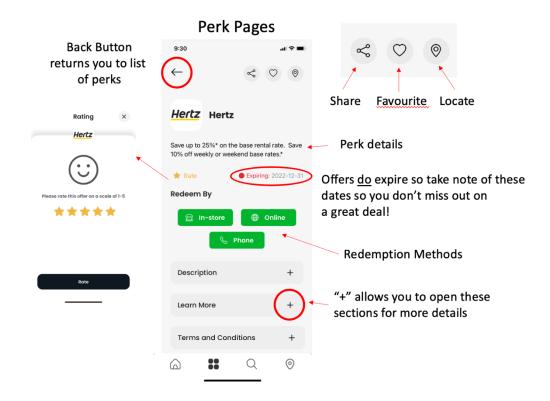

Our merchant Perk Pages outline a number of things as displayed below:

- Overview of the offer being provided
- Overview of the company itself
- Redemption methods
- Expiry date of the offer
- The ability to rate the perk (if you've used it)
- The terms and conditions of the offer
- The ability to add this perk to your favourites section
- The ability to share this perk with another user

Our merchants define which redemption methods are available for their perk. The redemption methods you will see are the following:

- In-Store
- Online
- Telephone
- Email

## **Redemption Methods**

# What to note / look for within the perk pages

- Share, Rate, Report, Favourite or Suggest-A-Perk
- Redemption methods (in-store, online, telephone, email)
- Description of the offer, T&C's & business
- Expiry date
- Similar perks / offers / businesses

#### Share, Rate, Report, Favourite or Suggest-A-Perk

- Share let another user know about a perk you think they'd be interested in
- Report if you have an issue using the perk or something you think we should know about this offer / the merchant this is how you would do that
- Favourite if you plan on using a perk in the future, make it your favourite by clicking on the heart (it will turn red when it's on your favourite list). This will now be more easily located and appear in your profile under Favourites
- Suggest A Perk directs you to our Suggest-A-Perk page that allows <u>you</u> to tell us which businesses you'd like to see on the platform.