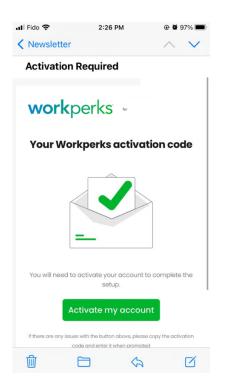

# Step 3: Go to your inbox and find this email

• click on the "Activate my account" link and it will direct you to set up your profile