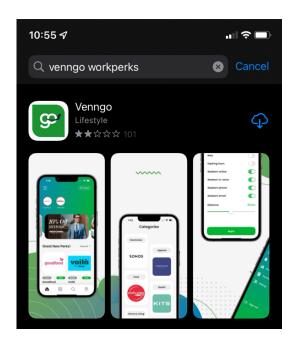

# **DOWNLOADING THE MOBILE APP**

Step 1: (for iPhone users) visit the App Store (for Android users) visit Google Play

Step 2: Search "Venngo" in the search bar

Step 3: Download the app (it looks like this).