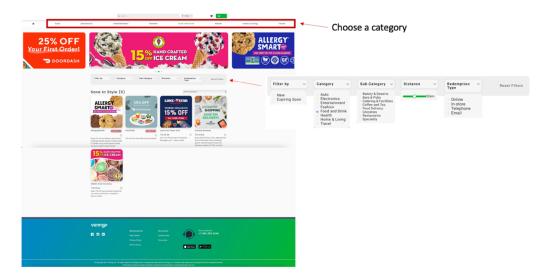

# NAVAGATING THE DESKTOP VERSION

# **Category Section**

• Narrowing down your search