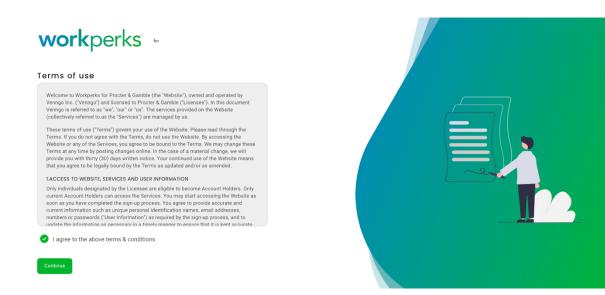

| Mobile no (j)                                                  |                                        |
| 1234567890                                                     |                                        |
| Continue                                                       |                                        |

# Step 5: Set up your location

- Delete any default addresses
- Add your home & work address
- \*\*You can add additional locations at any time

Note: Google maps may default to your nearest location



# workperks ~

#### Add a location



### Step 6: Sign up to receive our e-newsletters.

(You can unsubscribe at any time but it's a great way to be reminded of the discounts available to you!)



# Step 7: Read and agree to the terms and conditions by checking the box



# Step 8: Download the mobile App





# Step 9: Congratuations – you're ready to start saving!



# **DOWNLOADING THE MOBILE APP**



Step 1: (for iPhone users) visit the App Store (for Android users) visit Google Play



Step 2: Search "Venngo" in the search bar





Step 3: Download the app (it looks like this).



Step 4: Once download & open:

- a) If you're already registered, click "Sign In" and use your username and password to login.
- b) If you <u>do not</u> have an account registered, click "Sign Up" to register for your account



# Step 5: Registering for your account via the mobile AppA) Validating your account /email address via activation code



**B)** Setting Up your profile - username & password, locations, e-newsletter opt-in, agreeing to the T&C's

| 10:02 彩 唱 🖷 🕫