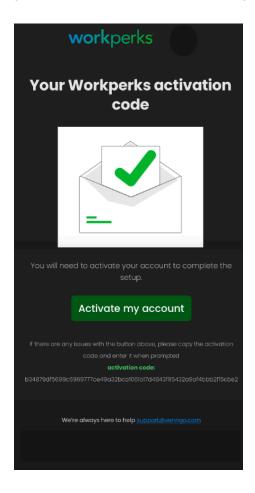

# Step 2: Authenticate your Account

• Fill in your corporate email address

 Get your activation code
 You must have an active email with one of the following domains:

Enter your email here

0% Complete

# Step 3: Go to your inbox and find this email

• click on the "Activate my account" link and it will direct you to set up your profile