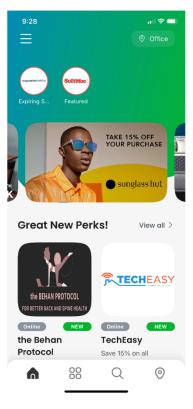

# NAVAGATING THE MOBILE APP

Once logged in, you'll be brought to the homepage of the mobile app (picture below). It's similarity to the desktop version should make it just as easy to navigate.

Here you can search for perks by category, location, favourites and even by name or type of service provided.