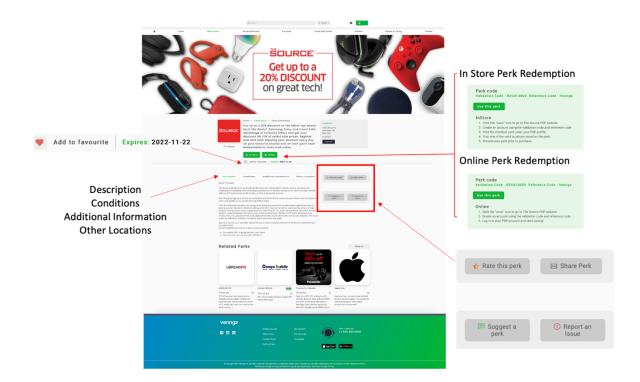

Our merchant Perk Pages outline a number of things as displayed below:

- Overview of the offer being provided
- Overview of the company itself
- Redemption methods
- Expiry date of the offer
- The ability to rate the perk (if you've used it)
- The terms and conditions of the offer
- The ability to add this perk to your favourites section
- The ability to share this perk with another user

Our merchants define which redemption methods are available for their perk. The redemption methods you will see are the following:

- In-Store
- Online
- Telephone
- Email

# What to note / look for within the perk pages

- Share, Rate, Report, Favourite or Suggest-A-Perk
- Redemption methods (in-store, online, telephone, email)
- Description of the offer, T&C's & business
- Expiry date
- Similar perks / offers / businesses

#### Share, Rate, Report, Favourite or Suggest-A-Perk

- Share let another user know about a perk you think they'd be interested in
- Report if you have an issue using the perk or something you think we should know about this offer / the merchant this is how you would do that
- Favourite if you plan on using a perk in the future, make it your favourite by clicking on the heart (it will turn red when it's on your favourite list). This will now be more easily located and appear in your profile under Favourites
- Suggest A Perk directs you to our Suggest-A-Perk page that allows <u>you</u> to tell us which businesses you'd like to see on the platform.