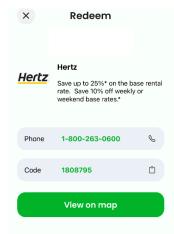

Our merchants define which redemption methods are available for their perk. The redemption methods you will see are the following:

- In-Store
- Online
- Telephone
- Email

## **Redemption Methods**

## **Redeeming Perks**

Online, In-Store, Telephone, Email are the most commom redemption methods you will see. (The redemption methods are determined by the merchant.)