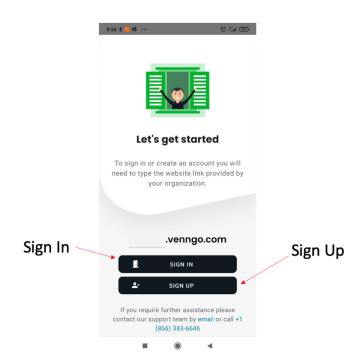

#### Step 1: Visit: mcmaster.venngo.com

• Click on the "Sign Up" button to begin setting up your account

# Step 2: Authenticate your Account

• Fill in your corporate email address

 Get your activation code
 You must have an active email with one of the following domains:

Enter your email here

0% Complete