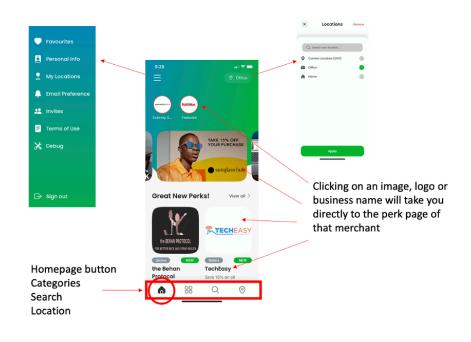

# NAVAGATING THE MOBILE APP

Once logged in, you'll be brought to the homepage of the mobile app (picture below). It's similarity to the desktop version should make it just as easy to navigate.

Here you can search for perks by category, location, favourites and even by name or type of service provided.

Navigate to the Category section by clicking pressing on 88

# 

- Here you can search by business name or by the service or product you're looking for
- You can search by your different pre-loaded locations or via GPS
- You can also search perks by their redemption method

# Inviting Family members to the program

• within your Account settings - under "Invites"