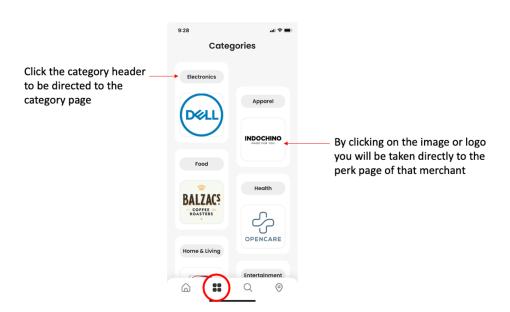

Navigate to the Category section by clicking pressing on 88

# **Category Section**

• Narrowing down your search