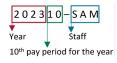

**Pay Period ID:** Pay Period ID identifies the name of pay period within the calendar year within the Human Resources (Mosaic) system. For example, "202310-SAM" means the 10th pay period in the year 2023, for Staff. Whereas 202310-FAM means the 10th pay period in the year 2023 for Faculty and Affiliates.