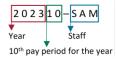

**Pay Period ID:** Pay Period ID identifies the name of pay period within the calendar year within the Human Resources (Mosaic) system. For example, "202310-SAM" means the 10<sup>th</sup> pay period in the year 2023, for Staff. Whereas 202310-FAM means the 10<sup>th</sup> pay period in the year 2023 for Faculty and Affiliates.